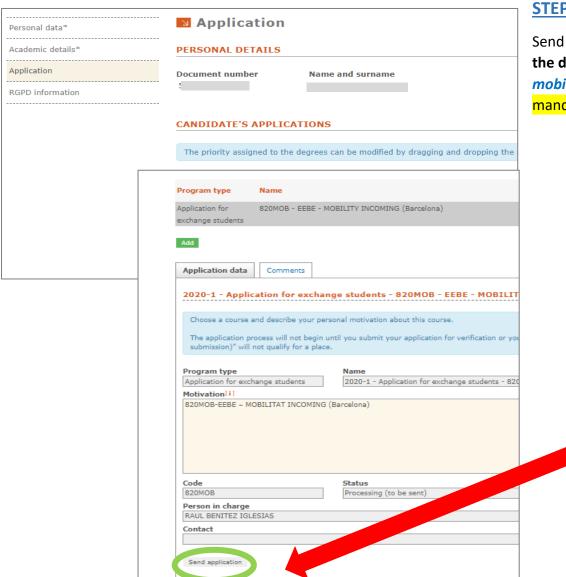

### **STEP 3: submit your application**

Send your application **only** when you get your documents ready and **before the deadline** by clicking on **SEND APPLICATION** at **Application-> EEBE mobility incoming-> Application data** (only visible if the previous mandatory fields marked with an asterisk are filled in).

#### **REMEMBER!**

The SEND APPLICATION
button is only available if
all the mandatory fields (\*)
are filled in. If it doesn't
appear, it's because
something is missing from
your application! Please,
check it.