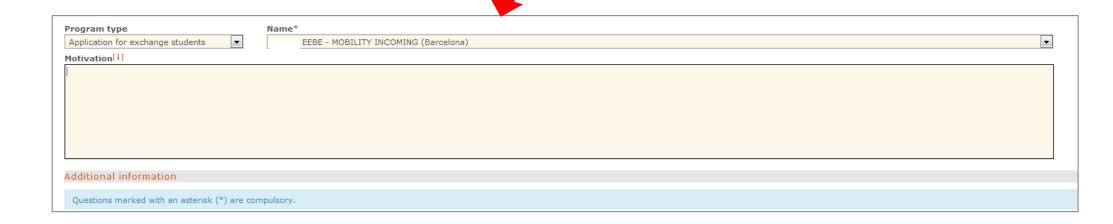

Add and select **Application for exchange students** and **EEBE – MOBILITAT INCOMING (Barcelona)** 

(If it doesn't appear, it's because the application period is closed)