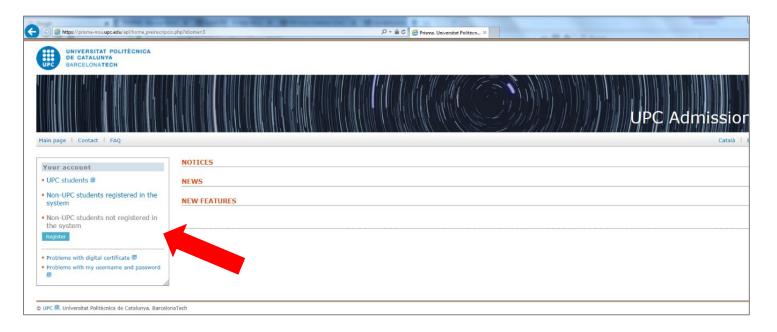

### **STEP 1: register at UPC Admissions**

Go to: https://prisma-nou.upc.edu/apl/home preinscripcio.php?idioma=3

- If you have ever studied at UPC, log in directly as "UPC students".
- If you are a new user, register as "Non-UPC students not registered in the system" and fill in the required details, taking into account the following:

  Write your name as it appears on your passport or ID card.

"NAME" refers to your first name (e.g. Gerard) and "SURNAME" refers to your family name (e.g. Chatelier) "DOCUMENT TYPE":

If you are a non-EU citizen, use your passport.

When you receive your username and password, log in as "Non-UPC students registered in the system".